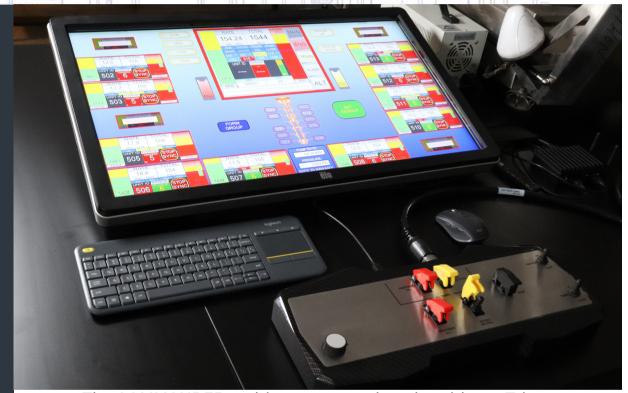

## **COMMANDER**

Multi Pump Control Hard switches Touchscreen Grouping Pumps Individual Pump Ctrl All E-Kill Group E-Kill Individual E-Kill All Inst Neutral Group Inst Neutral Individual Inst Neutral All kick out setting Group out setting Individual out setting Group Throttle Individual Throttle Group Shifting Individual Shifting Serial Out **Data Logging** 

The COMMANDER multi pump control works with our Tricon line of controls to give one operator control of 1-14 pumps. Larger fleets use 2 of our 14 pump systems for a total 28 pump fleet. Smaller pump down jobs take advantage of our 4 pump portable COMMANDER that also includes data acquisition with line charts for the customer report.