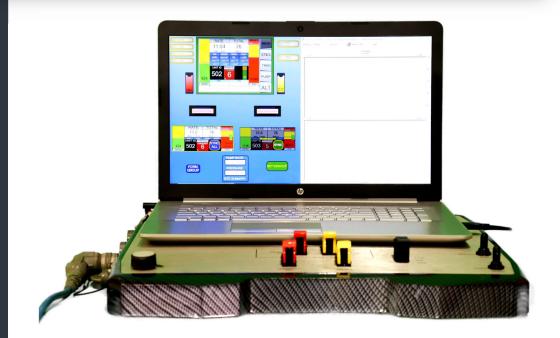

## PUMP-DOWN COMMANDER

UIM

0

0

Multi Pump Control Hard switches Touchscreen Grouping Pumps Individual Pump Ctrl All E-Kill Group E-Kill Individual E-Kill All Inst Neutral Group Inst Neutral Individual Inst Neutral All kick out setting Group out setting Individual out setting Group Throttle Individual Throttle Group Shifting Individual Shifting Serial Out Data Logging

The PUMP-DOWN COMMANDER multi pump control works with our Tricon line of controls to give one operator control of 1-4 pumps. This system also includes data acquisition with line charts for the customer report.

Pressure and Rate information come directly from the pump into our integrated Intui Track Data Acquisition. No need for additional data acquisition setup.

www.FracPumpControls.com (817) 232-1071